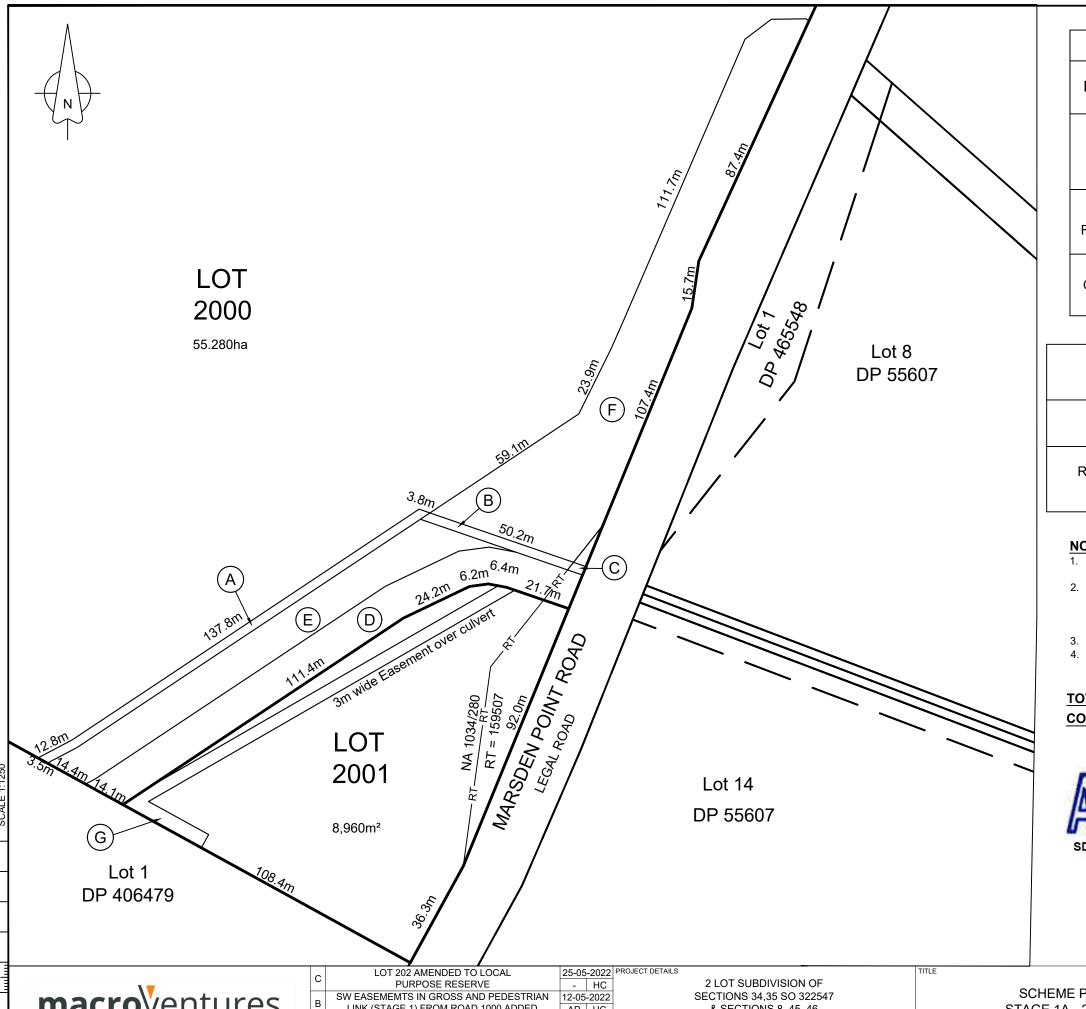

# NOTES:

- 1. THIS IS A CONCEPT PLAN. ALL AREAS AND DIMENSIONS ARE APPROXIMATE ONLY AND ARE SUBJECT TO FINAL SURVEY.
- 2. THE VENDOR AND PURCHASER MUST CONTACT MACRO VENTURES IF SALE & PURCHASE AGREEMENTS ARE TO BE ENTERED INTO USING THIS PLAN. BOUNDARIES, EASEMENTS OR OTHER DETAIL WILL NEED TO BE CONFIRMED WITH MACRO VENTURES.
- 3. THIS PLAN IS COPYRIGHT TO MACRO VENTURES
- 4. EASEMENT AREAS AND SCHEDULES WILL BE CREATED OVER ALL SERVICES ON THE FINAL LAND TRANSFER PLAN.

**TOTAL TITLE AREA: 56.1763ha COMPRISED IN; NA1034/280 & 159507** 

& SECTIONS 8, 45, 46

BLOCK VII RUAKAKA SURVEY DISTRICT

551 MARSDEN POINT ROAD, RUAKAKA