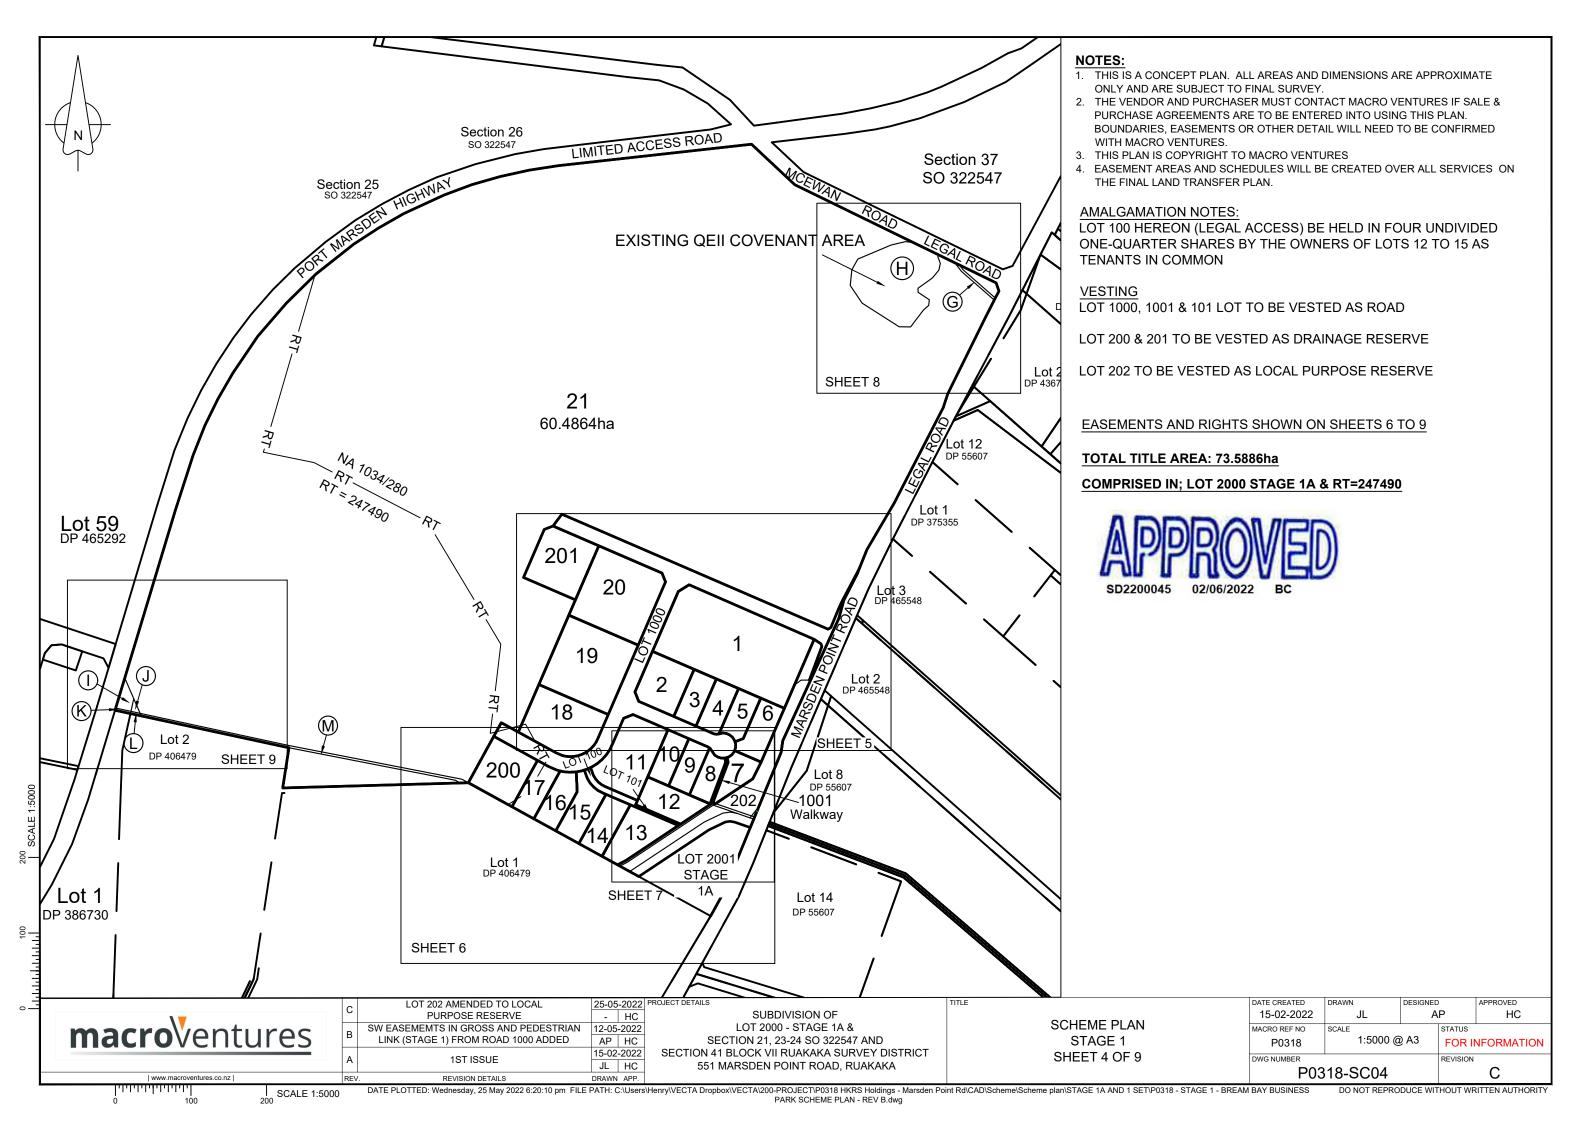

# **VESTING**

LOT 1000, 1001 & 101 LOT TO BE VESTED AS ROAD LOT 200 & 201 TO BE VESTED AS DRAINAGE RESERVE LOT 202 TO BE VESTED AS LOCAL PURPOSE **RESERVE** 

**TOTAL TITLE AREA: 73.5886ha** COMPRISED IN; LOT 2000 STAGE 1A & RT=247490

# **AMALGAMATION NOTES:**

LOT 100 HEREON (LEGAL ACCESS) BE HELD IN FOUR UNDIVIDED ONE-QUARTER SHARES BY THE OWNERS OF LOTS 12 TO 15 AS TENANTS IN COMMON

### VESTING

LOT 1000, 1001 & 101 LOT TO BE VESTED AS ROAD

LOT 200 & 201 TO BE VESTED AS DRAINAGE RESERVE

LOT 202 TO BE VESTED AS LOCAL PURPOSE RESERVE

**TOTAL TITLE AREA: 73.5886ha** 

COMPRISED IN; LOT 2000 STAGE 1A & RT=247490