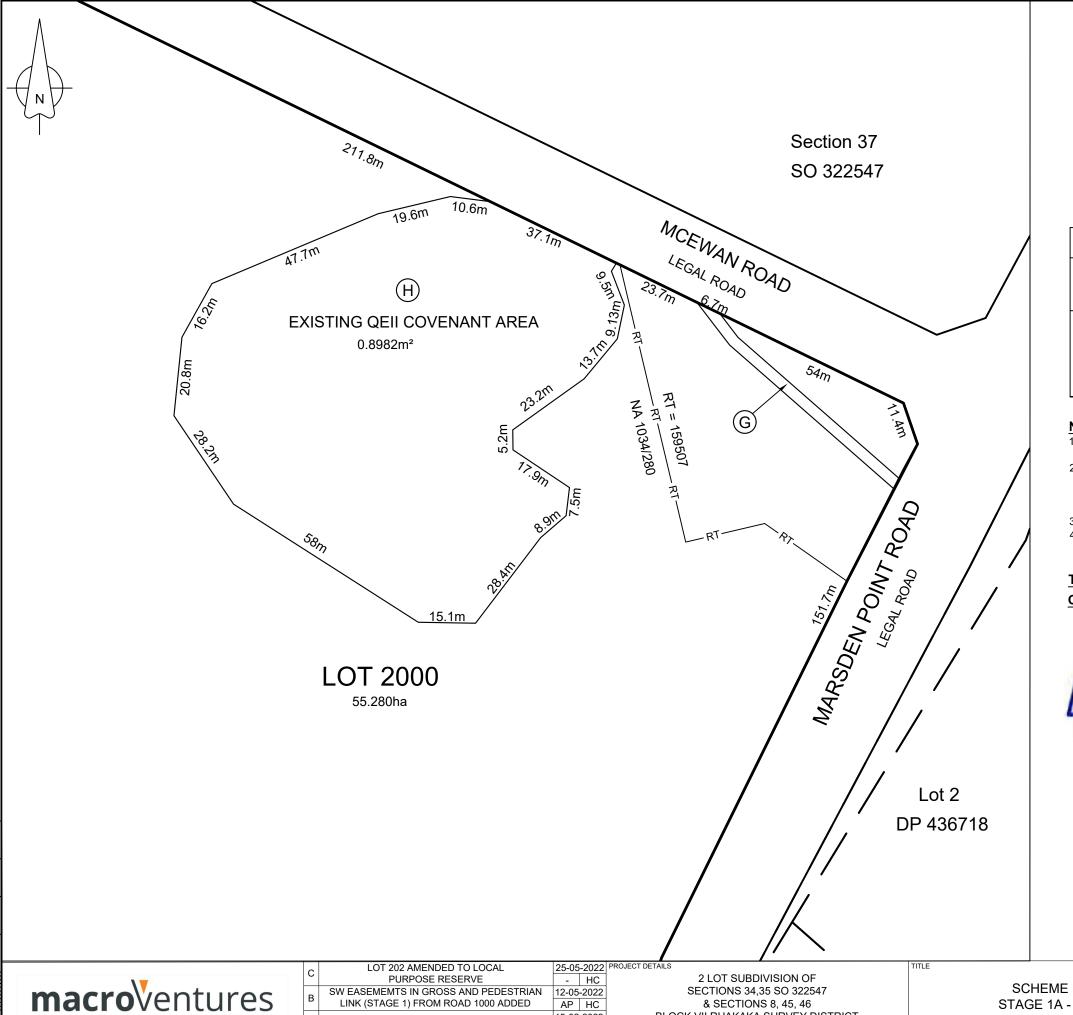

| EXISTING CONSERVATION COVENANT |       |                  |                                      |  |  |
|--------------------------------|-------|------------------|--------------------------------------|--|--|
| PURPOSE                        | SHOWN | BURDENED<br>LAND | CREATED BY                           |  |  |
| OPEN SPACE<br>COVENANT         | H     | LOT 2000         | 9738099.1<br>QE II NATIONAL<br>TRUST |  |  |

| EXISTING CONSERVATION COVENANT    |   |        |                                      |  |  |
|-----------------------------------|---|--------|--------------------------------------|--|--|
| PURPOSE SHOWN BURDENED CREATED BY |   |        |                                      |  |  |
| OPEN SPACE<br>COVENANT            | H | LOT 21 | 9738099.1<br>QE II NATIONAL<br>TRUST |  |  |