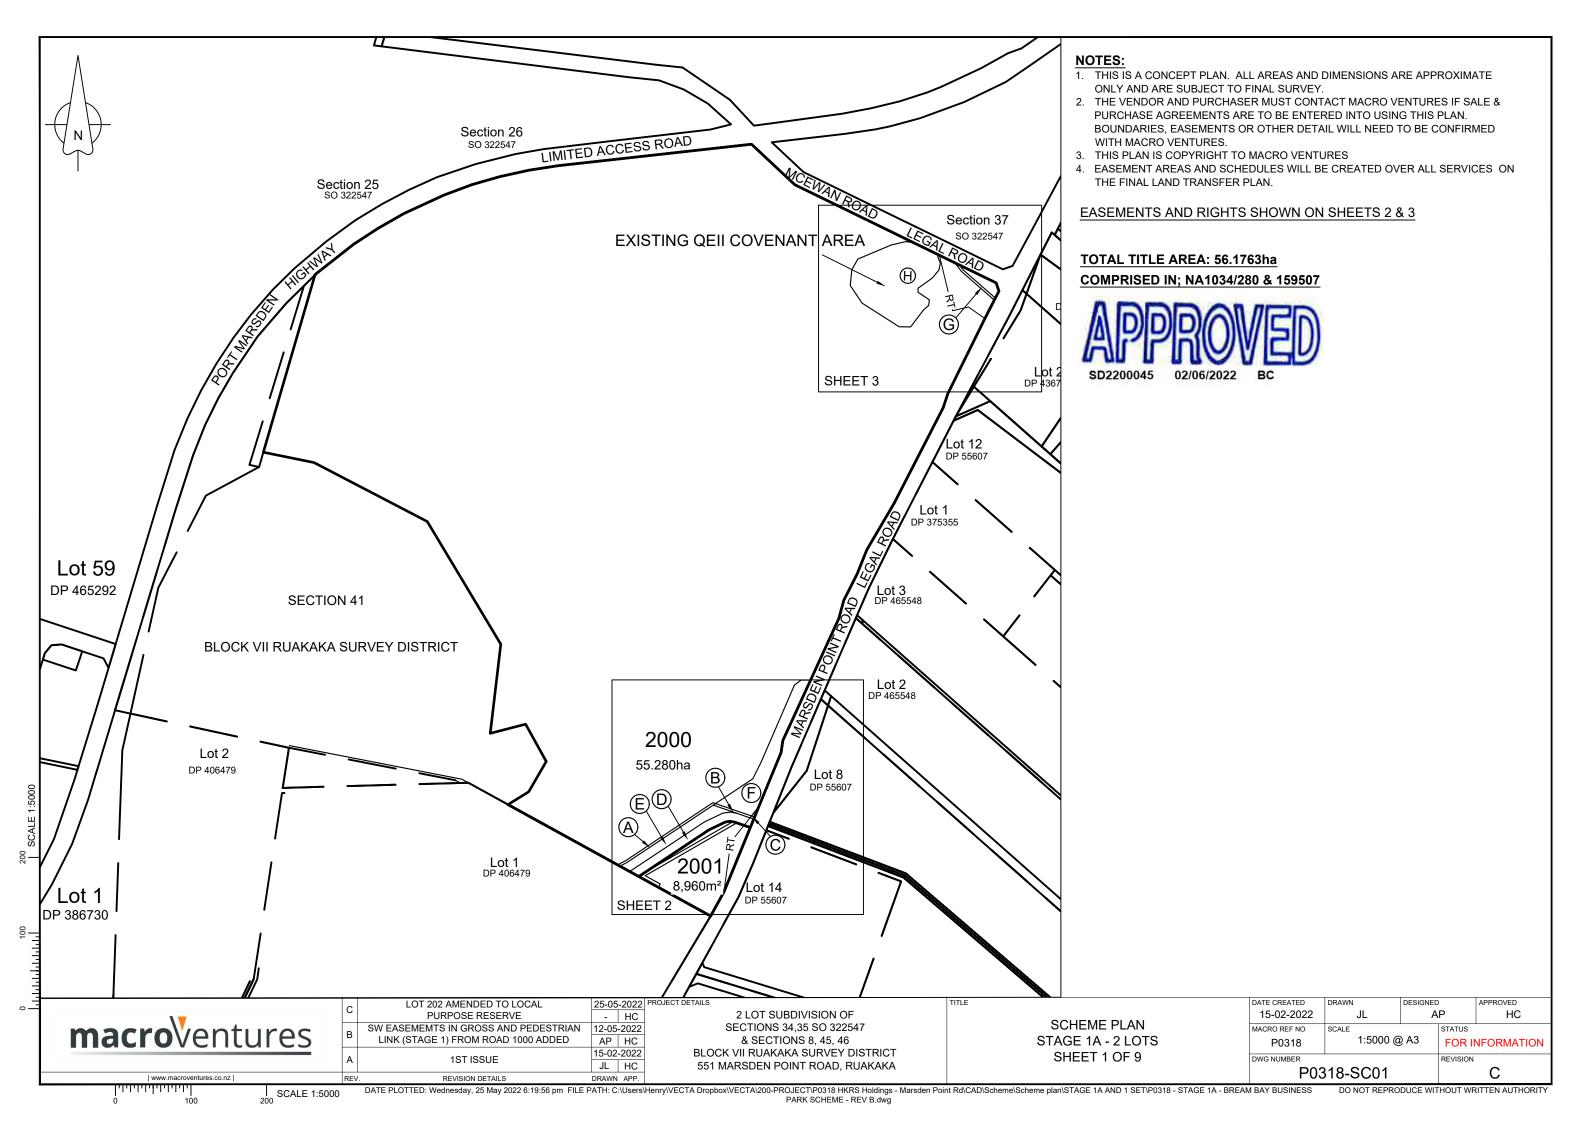

# **NOTES:**

- 1. THIS IS A CONCEPT PLAN. ALL AREAS AND DIMENSIONS ARE APPROXIMATE ONLY AND ARE SUBJECT TO FINAL SURVEY.
- 2. THE VENDOR AND PURCHASER MUST CONTACT MACRO VENTURES IF SALE & PURCHASE AGREEMENTS ARE TO BE ENTERED INTO USING THIS PLAN. BOUNDARIES, EASEMENTS OR OTHER DETAIL WILL NEED TO BE CONFIRMED WITH MACRO VENTURES.
- 3. THIS PLAN IS COPYRIGHT TO MACRO VENTURES
- 4. EASEMENT AREAS AND SCHEDULES WILL BE CREATED OVER ALL SERVICES ON THE FINAL LAND TRANSFER PLAN.

**TOTAL TITLE AREA: 56.1763ha** COMPRISED IN; NA1034/280 & 159507

**macro**Ventures

SW EASEMENTS IN GROSS AND PEDESTRIAN LINK (STAGE 1) FROM ROAD 1000 ADDED AP HC 15-02-2022 JL HC

& SECTIONS 8, 45, 46 BLOCK VII RUAKAKA SURVEY DISTRICT 551 MARSDEN POINT ROAD, RUAKAKA