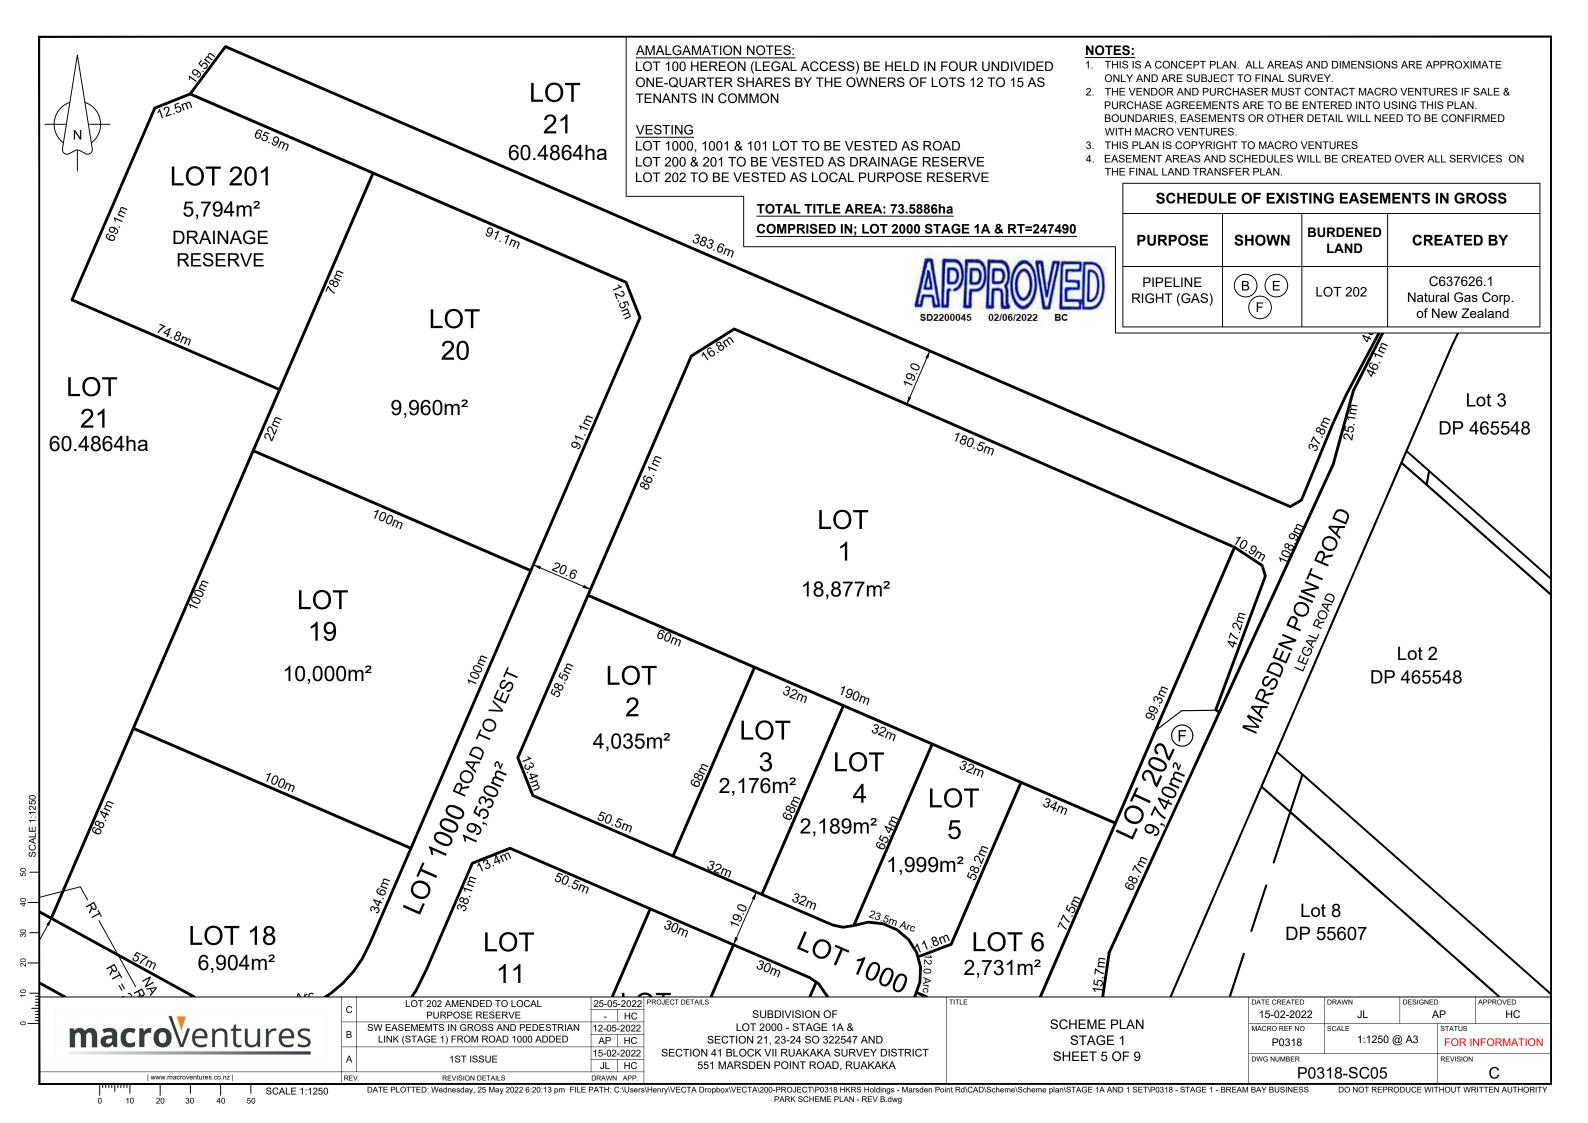

# **VESTING**

LOT 1000, 1001 & 101 LOT TO BE VESTED AS ROAD LOT 200 & 201 TO BE VESTED AS DRAINAGE RESERVE LOT 202 TO BE VESTED AS LOCAL PURPOSE **RESERVE** 

**TOTAL TITLE AREA: 73.5886ha** COMPRISED IN; LOT 2000 STAGE 1A & RT=247490

# **AMALGAMATION NOTES:**

LOT 100 HEREON (LEGAL ACCESS) BE HELD IN FOUR UNDIVIDED ONE-QUARTER SHARES BY THE OWNERS OF LOTS 12 TO 15 AS TENANTS IN COMMON

### VESTING

LOT 1000, 1001 & 101 LOT TO BE VESTED AS ROAD

LOT 200 & 201 TO BE VESTED AS DRAINAGE RESERVE

LOT 202 TO BE VESTED AS LOCAL PURPOSE RESERVE

**TOTAL TITLE AREA: 73.5886ha** 

COMPRISED IN; LOT 2000 STAGE 1A & RT=247490

| SCHEDULE OF EXISTING EASEMENTS IN GROSS |          |                  |                                                  |  |  |
|-----------------------------------------|----------|------------------|--------------------------------------------------|--|--|
| PURPOSE                                 | SHOWN    | BURDENED<br>LAND | CREATED BY                                       |  |  |
| RIGHT TO<br>DRAIN<br>SEWAGE             | A<br>B C | LOT 2000         | 8218244.1<br>Whangarei District<br>Council       |  |  |
| PIPELINE<br>RIGHT (GAS)                 | B E F    | LOT 2000         | C637626.1<br>Natural Gas Corp.<br>of New Zealand |  |  |
| OIL SUPPLY                              | D        | LOT 2000         | B503903.1<br>The NZ<br>Refining Company          |  |  |

(B) (E)

(F)

(D)

**LOT 202** 

**LOT 202** 

**PIPELINE** 

RIGHT (GAS)

OIL SUPPLY