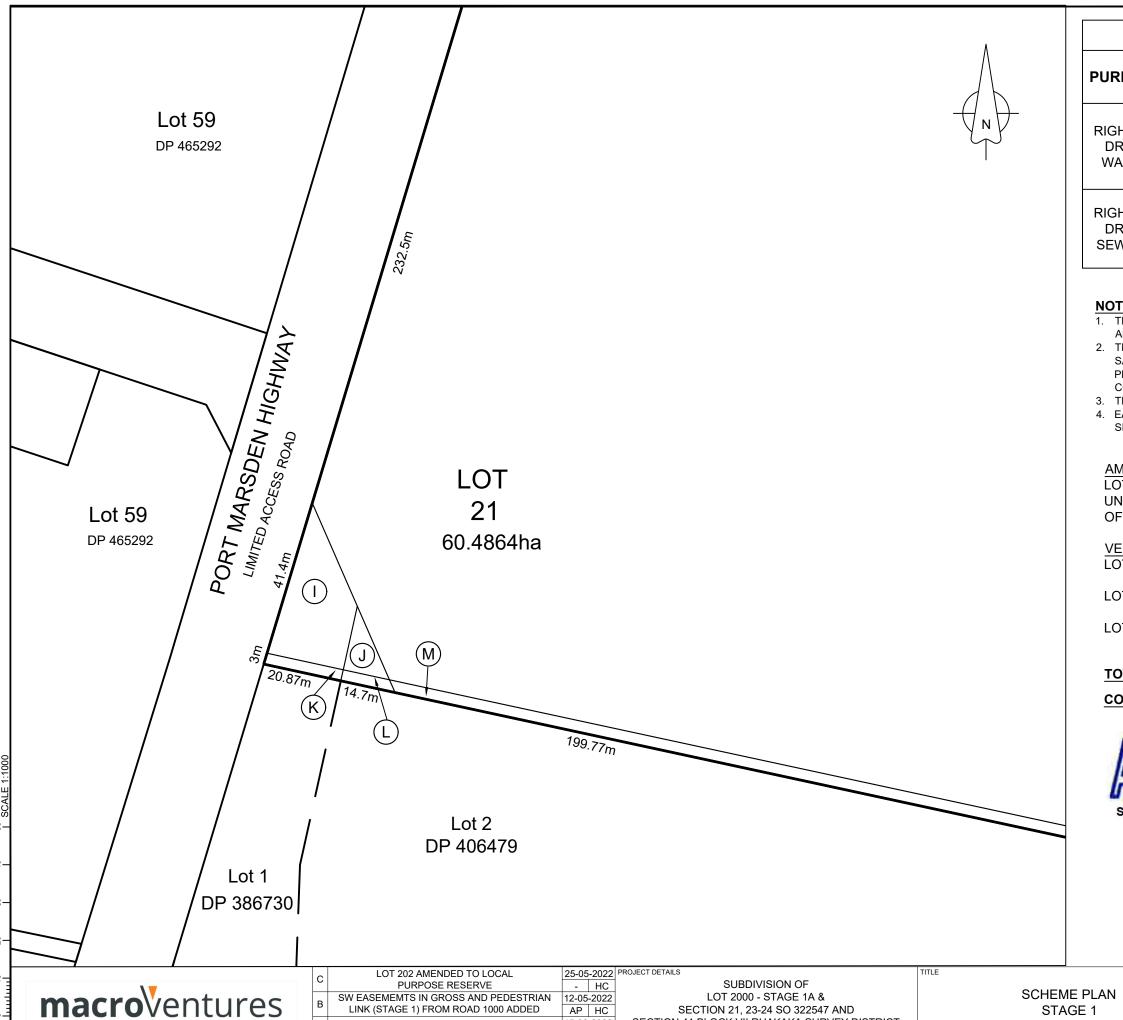

# **NOTES:**

- 1. THIS IS A CONCEPT PLAN. ALL AREAS AND DIMENSIONS ARE APPROXIMATE ONLY AND ARE SUBJECT TO FINAL SURVEY.
- 2. THE VENDOR AND PURCHASER MUST CONTACT MACRO VENTURES IF SALE & PURCHASE AGREEMENTS ARE TO BE ENTERED INTO USING THIS PLAN. BOUNDARIES, EASEMENTS OR OTHER DETAIL WILL NEED TO BE CONFIRMED WITH MACRO VENTURES.
- 3. THIS PLAN IS COPYRIGHT TO MACRO VENTURES
- 4. EASEMENT AREAS AND SCHEDULES WILL BE CREATED OVER ALL SERVICES ON THE FINAL LAND TRANSFER PLAN.

**TOTAL TITLE AREA: 56.1763ha** COMPRISED IN; NA1034/280 & 159507

**macro**Ventures

SW EASEMENTS IN GROSS AND PEDESTRIAN LINK (STAGE 1) FROM ROAD 1000 ADDED AP HC 15-02-2022 JL HC

& SECTIONS 8, 45, 46 BLOCK VII RUAKAKA SURVEY DISTRICT 551 MARSDEN POINT ROAD, RUAKAKA

**LOT 17** 

LOT 100

PROJECT DETAILS

(N)

**LOT 100** 

REVISION DETAILS

SCALE 1:800

| SCHEDULE OF EXISTING EASEMENTS IN GROSS |                |                  |                                                  |  |  |
|-----------------------------------------|----------------|------------------|--------------------------------------------------|--|--|
| PURPOSE                                 | SHOWN          | BURDENED<br>LAND | CREATED BY                                       |  |  |
| RIGHT TO<br>DRAIN<br>WATER              | (K) (L)        | LOT 21           | 8218244.2<br>Whangarei District<br>Council       |  |  |
| RIGHT TO<br>DRAIN                       | K L            | LOT 21           | 8218244.1<br>Whangarei District                  |  |  |
| SEWAGE                                  | (B)<br>(A) (C) | LOT 202          | Council                                          |  |  |
| PIPELINE<br>RIGHT (GAS)                 | B E F          | LOT 202          | C637626.1<br>Natural Gas Corp.<br>of New Zealand |  |  |
| OIL SUPPLY                              | D              | LOT 202          | B503903.1<br>The NZ<br>Refining Company          |  |  |

| SCHEDULE EXISTING EASEMENTS IN GROSS |   |        |                             |  |  |
|--------------------------------------|---|--------|-----------------------------|--|--|
| PURPOSE SHOWN BURDENED CREATED BY    |   |        |                             |  |  |
| RIGHT TO<br>CONVEY<br>ELECTRICITY    | G | LOT 21 | 6039932.1<br>NORTHPOWER LTD |  |  |

| EXISTING CONSERVATION COVENANT    |   |        |                                      |  |  |
|-----------------------------------|---|--------|--------------------------------------|--|--|
| PURPOSE SHOWN BURDENED CREATED BY |   |        |                                      |  |  |
| OPEN SPACE<br>COVENANT            | H | LOT 21 | 9738099.1<br>QE II NATIONAL<br>TRUST |  |  |