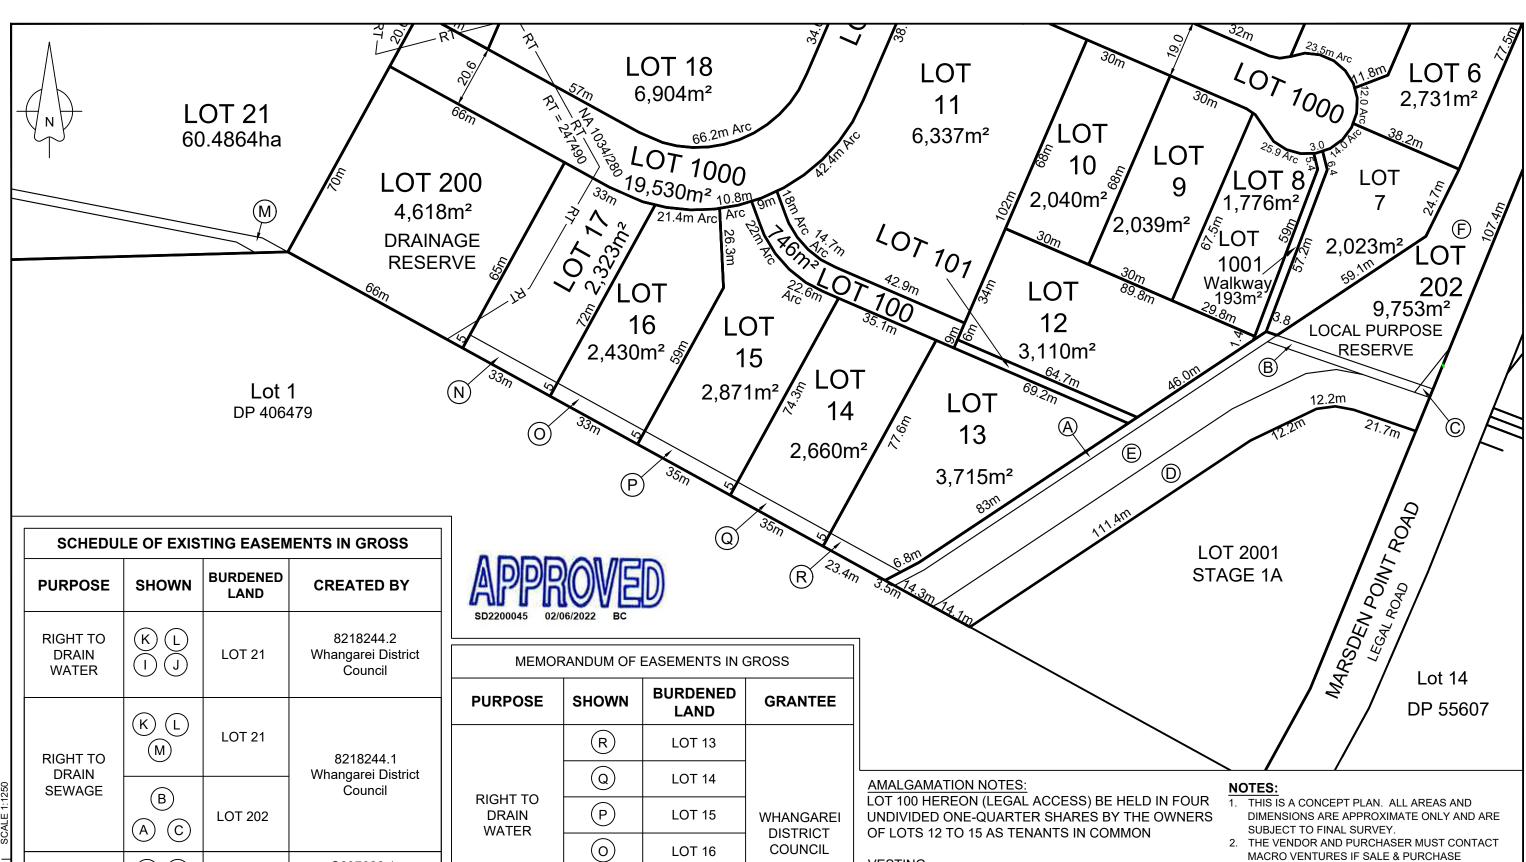

# AMALGAMATION NOTES:

LOT 100 HEREON (LEGAL ACCESS) BE HELD IN FOUR UNDIVIDED ONE-QUARTER SHARES BY THE OWNERS OF LOTS 12 TO 15 AS TENANTS IN COMMON

LOT 1000, 1001 & 101 LOT TO BE VESTED AS ROAD

LOT 200 & 201 TO BE VESTED AS DRAINAGE RESERVE

LOT 202 TO BE VESTED AS LOCAL PURPOSE RESERVE

**TOTAL TITLE AREA: 73.5886ha** 

COMPRISED IN; LOT 2000 STAGE 1A & RT=247490

| DATE CREATED | DRAWN    | DESIGNED | )        | APPROVED   |
|--------------|----------|----------|----------|------------|
| 15-02-2022   | JL       | A        | .P       | HC         |
| MACRO REF NO | SCALE    |          | STATUS   |            |
| P0318        | 1:1000 @ | ) A3     | FOR II   | NFORMATION |
| DWG NUMBER   |          |          | REVISION |            |
| P0318-SC09   |          |          |          | С          |

# **AMALGAMATION NOTES:**

LOT 100 HEREON (LEGAL ACCESS) BE HELD IN FOUR UNDIVIDED ONE-QUARTER SHARES BY THE OWNERS OF LOTS 12 TO 15 AS TENANTS IN COMMON