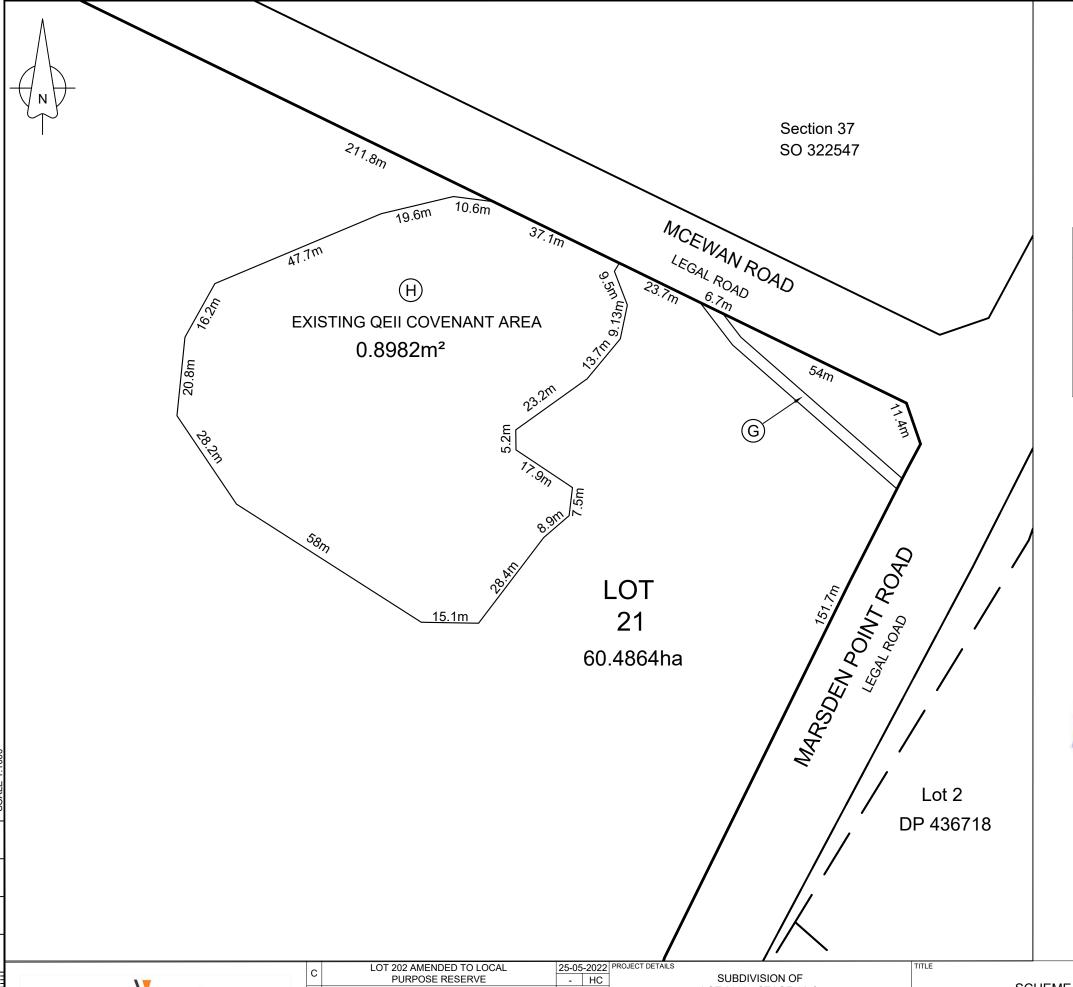

| EXISTING CONSERVATION COVENANT    |   |        |                                      |  |  |
|-----------------------------------|---|--------|--------------------------------------|--|--|
| PURPOSE SHOWN BURDENED CREATED BY |   |        |                                      |  |  |
| OPEN SPACE<br>COVENANT            | H | LOT 21 | 9738099.1<br>QE II NATIONAL<br>TRUST |  |  |

| SCHEDULE EXISTING EASEMENTS IN GROSS |   |        |                             |  |  |
|--------------------------------------|---|--------|-----------------------------|--|--|
| PURPOSE SHOWN BURDENED CREATED BY    |   |        |                             |  |  |
| RIGHT TO<br>CONVEY<br>ELECTRICITY    | G | LOT 21 | 6039932.1<br>NORTHPOWER LTD |  |  |