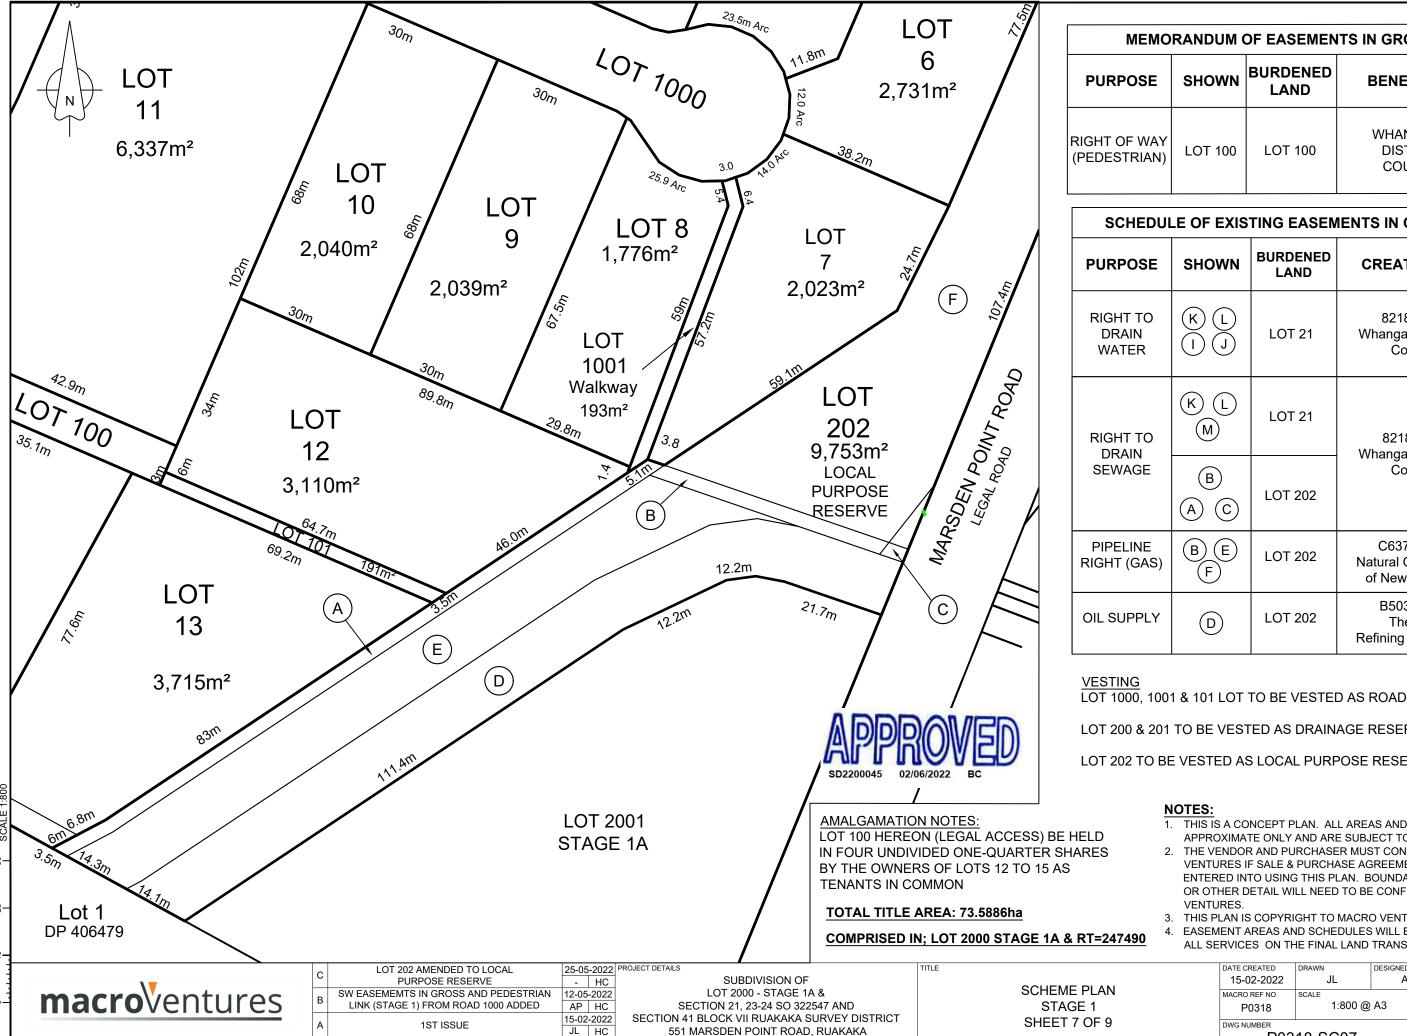

## MEMORANDUM OF EASEMENTS IN GROSS

| PURPOSE                 | SHOWN | BURDENED<br>LAND | GRANTEE                          |
|-------------------------|-------|------------------|----------------------------------|
| RIGHT TO DRAIN<br>WATER | G     | LOT 2001         | WHANGAREI<br>DISTRICT<br>COUNCIL |

**RIGHT OF** 

WAY

(PEDESTRIAN)

SUBDIVISION OF LOT 2000 - STAGE 1A & SECTION 21, 23-24 SO 322547 AND SECTION 41 BLOCK VII RUAKAKA SURVEY DISTRICT 551 MARSDEN POINT ROAD, RUAKAKA

COUNCIL

SCHEME PLAN STAGE 1 SHEET 6 OF 9

(B) (E)

(F)

(D)

**LOT 202** 

**LOT 202** 

**PIPELINE** 

RIGHT (GAS)

OIL SUPPLY

| SCHEDULE OF EXISTING EASEMENTS IN GROSS |          |                  |                                                  |  |  |
|-----------------------------------------|----------|------------------|--------------------------------------------------|--|--|
| PURPOSE                                 | SHOWN    | BURDENED<br>LAND | CREATED BY                                       |  |  |
| RIGHT TO<br>DRAIN<br>SEWAGE             | A<br>B C | LOT 2000         | 8218244.1<br>Whangarei District<br>Council       |  |  |
| PIPELINE<br>RIGHT (GAS)                 | B E F    | LOT 2000         | C637626.1<br>Natural Gas Corp.<br>of New Zealand |  |  |
| OIL SUPPLY                              | D        | LOT 2000         | B503903.1<br>The NZ<br>Refining Company          |  |  |